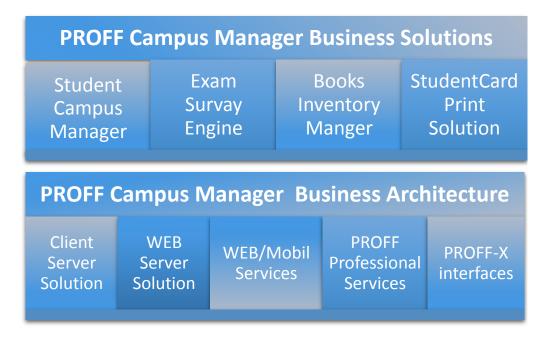

#### **PROFF Business Suite**

- Leads Management
- Registration Management
- Program and Course Management
- Payment and Services Management
- Attendance Management
- Transcript Management
- Inventory Management
- Document Management
- Financial reporting (PUR/KPI)
- Student card printing solution
- Exam and Survey engine
- T2202A Tax form printing solution

#### **PROFF X Interfaces**

- Student Portal
- Mobile & Tablet access
- ■Web services
- Third party integrations with Leads